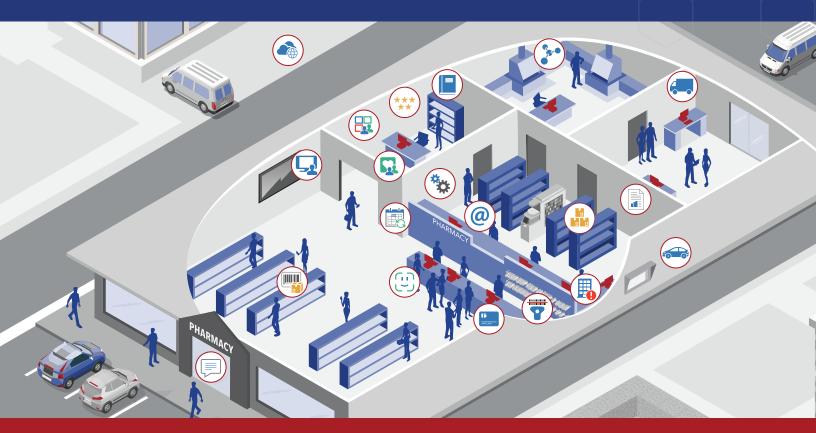

## PHARMACY SOFTWARE FOR PHARMACY SUCCESS

Pharmacy Software helping community pharmacies enhance patient care, increase patient safety, and improve profitability.

- EXTENSIVE REPORTING AND DATA MINING MODERN PAYMENT
- MODERN PAYMENT PROCESSING INCLUDING EMV
- MEDICATION THERAPY
  - SIMPLE DRIVE THROUGH SOLUTIONS
- PHARMACIST DRIVEN ECARE PLANS
- MEDSYNC AND REFILL MANAGEMENT
- INVENTORY CONTROL MADE EASY

|                | PROFIT AND INSURANCE<br>AUDIT PROTECTION    |
|----------------|---------------------------------------------|
|                | FRONT END INVENTORY<br>MANAGEMENT           |
| T              | ADVANCED BIN<br>MANAGEMENT                  |
| 6              | DELIVERY AND REMOTE<br>SIGNATURE MANAGEMENT |
| \$ <b>5</b> .0 | COMPOUNDING TOOLSET                         |
| 5 (            |                                             |